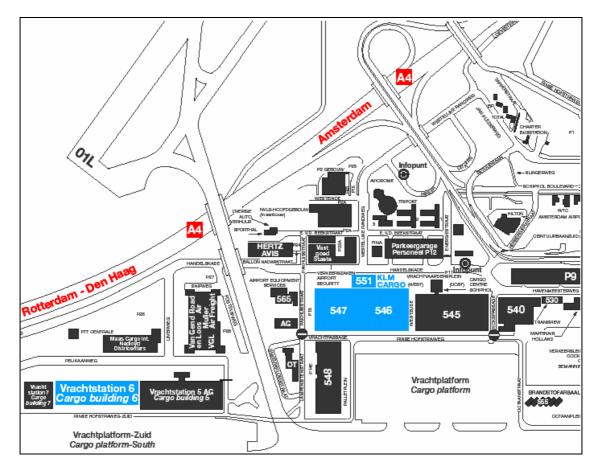

## KLM Animal Hotel, Amsterdam Schiphol Airport

## Coming from Den Haag/The Hague

Take exit Schiphol Airport – no. 2 (before the tunnel). Please keep right, take the **"Vracht/Cargo"** exit.

Turn right at the traffic lights (Aviodome and Fina gas station are situated on your left hand side).

Turn left at the next traffic lights and take the first turn to the right, where you will find the entrance of KLM Cargo. Please report at the Security office for your visitors-/parking pass and further directions.

## Coming from Amsterdam

Take exit Schiphol Airport. Take the second exit "**Vracht/Cargo**". Turn right at the end of the exit and then turn right again. After the traffic lights, turn left and immediately take the first turn to the left, where you will find the entrance of KLM Cargo. Please report at the Security office for your visitors-/parking pass and further directions.